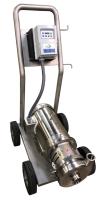

# **Chemical**

## BC/BP Series Centrifugal Pumps

## Applications:

- · unloading
- transfer
- · CIP supply

#### Materials:

- 316L
- buna, EPDM, silicone and FKM elastomers

## Features:

- impeller retainer or threaded impeller nut options
- · stamped volute
- wet ends, motor pump units and carts
- · 3A & CIPable

## Sizes:

- inlet 11/2" to 6"
- outlet 1½" to 4"