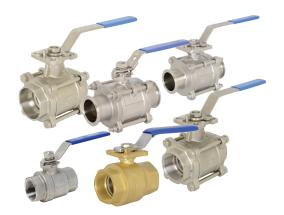

## **Ball Valves**

## Applications:

- isolation
- diversion
- control

## Materials:

· stainless steel and brass

## Features:

- sanitary
- industrial
- 2-piece and 3-piece design
- various actuator and control packages

## Sizes:

• 1/4" to 4"