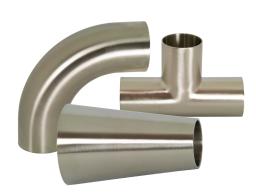

# Weld Fittings

## Materials:

• 304 and 316L

## Finish:

- 3A sanitary finish ID and OD
- · unpolished

## Sizes:

• ½" to 12"