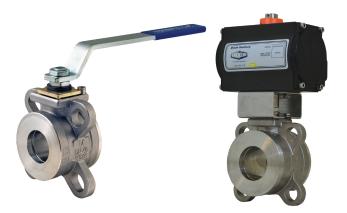

# Industrial Stainless Steel Wafer Ball Valves

## Applications:

- isolation
- control
- full flow

## Material:

• CF8M

## Feature:

 alternative to a butterfly valve

#### Sizes:

• 1" to 4"