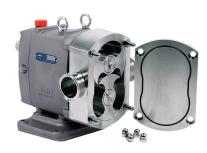

# RZL Series Positive Displacement Pumps

## Applications:

- unloading
- transfer
- metering
- · CIP supply

## Material:

• 316L

## Features:

- · front loading seals
- · various rotor options
- 1"- 4" models stainless steel gear box standard
- 3A & EHEDG
- 100% CIPable

#### Sizes:

• 1" to 10"