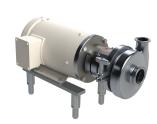

# **Chemical**

# ExD Series "The Hawk" High Efficiency Centrifugal Pump

## Applications:

- CIP
- · fluid transfer
- filling

### Materials:

- 316L
- buna, EPDM, silicone and FKM elastomers

## Features:

- nut-less impeller and leak detection port
- sdjustable discharge port 105° without disassembly of casing and front cover
- · 3A and CIPable

## Sizes:

- inlet 1" to 4"
- outlet 1" to 2 1/2"